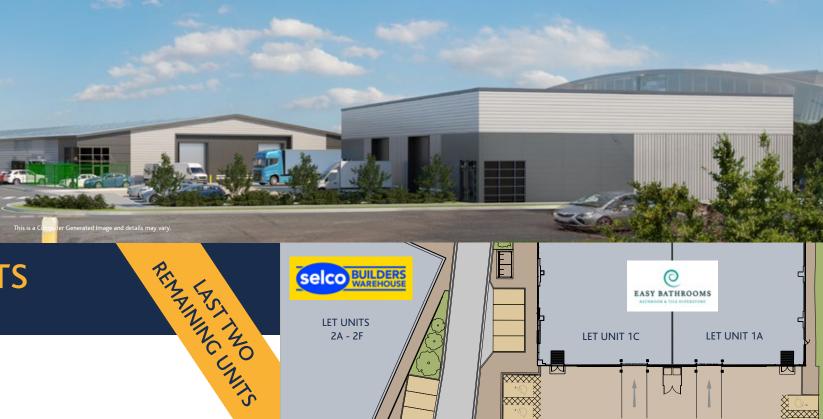

## NEW TRADE UNITS from 3,500 – 7,300 sq ft

## **KEY FEATURES**

## All units will benefit from:

- Constructed steel portal frame with insulated profiled steel cladding walls
- Approximately 10% translucent roof lights
- A surface level loading door & separate pedestrian access

- WC facilities
- Services include three phase electricity, water and gas
- B1, B2 & B8 uses

| ACCOMMODATION (GIA)          | Unit 4                        | Unit 5                        |
|------------------------------|-------------------------------|-------------------------------|
| Total Area                   | 3,800 sq ft                   | 3500 sq ft                    |
|                              | 353 sq m                      | 325 sq m                      |
| Surface level loading door   | 1