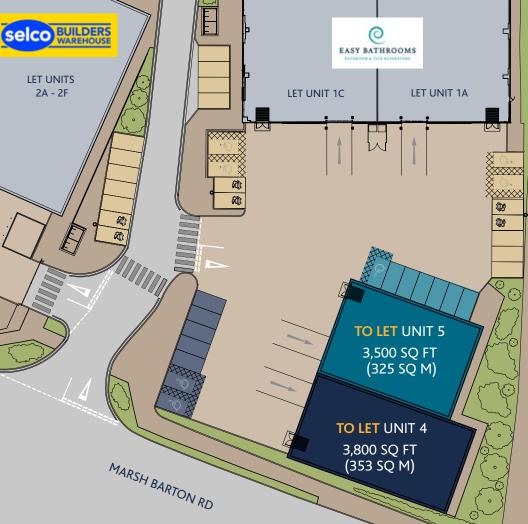

## NEW TRADE UNITS from 3,500 – 7,300 sq ft

- WC facilities
- Services include three phase electricity, water and gas
- B1, B2 & B8 uses

| ACCOMMODATION (GIA)          | Unit 4                        | Unit 5                        |
|------------------------------|-------------------------------|-------------------------------|
| Total Area                   | 3,800 sq ft                   | 3500 sq ft                    |
|                              | 353 sq m                      | 325 sq m                      |
| Surface level loading door   | 1                             | 1                             |
| Eaves height (to the haunch) | 8m                            | 8m                            |
| Floor loading (kN/m²)        | 50 kN/M <sup>2</sup>          | 50 kN/M²                      |
| Yard depth                   | 22.5m                         | 24m                           |
| Car parking                  | 7 Parking spaces (2 Disabled) | 7 Parking Spaces (1 Disabled) |